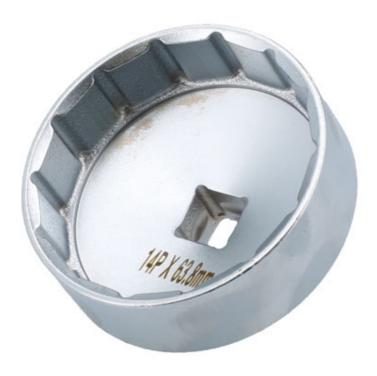

## Oil Filter Cup Wrench - Tesla Transmission Filter

The Tesla range of vehicles use a spin on oil filter on their transmissions; 2 wheel drive vehicles have one filter on the rear transmission with all-wheel drive vehicles having two filters, one on the front and one on the rear. The Laser 8617 filter cup is engineered to fit the filters and allow for safe removal, as well as allowing the new filter to be fitted with a  $\frac{1}{2}$  D torque wrench.

## **Additional Information**

- Applications include: Tesla Model 3, Model S, Model Y & Model X.
- Fits 14 flute 63.8mm (A/F) transmission filter, equivalent to Tesla OE number 1130484-00-A.
- Use with 1/2"D socketry or a 21mm spanner.
- 1/2"D allows for use of a torque wrench for correct tightening.
- · Manufactured from steel for strength & durability.