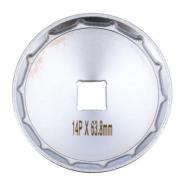

## Oil Filter Cup Wrench - Tesla Transmission Filter

The Tesla range of vehicles use a spin on oil filter on their transmissions; 2 wheel drive vehicles have one filter on the rear transmission with all-wheel drive vehicles having two filters, one on the front and one on the rear. The Laser 8617 filter cup is engineered to fit the filters and allow for safe removal, as well as allowing the new filter to be fitted with a  $\frac{1}{2}$  D torque wrench.

## **Additional Information**

- Applications include: Tesla Model 3, Model S, Model Y & Model X.
- Fits 14 flute 63.8mm (A/F) transmission filter, equivalent to Tesla OE number 1130484-00-A.
- Use with 1/2"D socketry or a 21mm spanner.
- 1/2"D allows for use of a torque wrench for correct tightening.
- · Manufactured from steel for strength & durability.