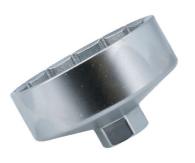

## Oil Filter Cup Wrench - Tesla Transmission Filter

The Tesla range of vehicles use a spin on oil filter on their transmissions; 2 wheel drive vehicles have one filter on the rear transmission with all-wheel drive vehicles having two filters, one on the front and one on the rear. The Laser 8617 filter cup is engineered to fit the filters and allow for safe removal, as well as allowing the new filter to be fitted with a  $\frac{1}{2}$  D torque wrench.

## **Additional Information**

- Applications include: Tesla Model 3, Model S, Model Y & Model X.
- Fits 14 flute 63.8mm (A/F) transmission filter, equivalent to Tesla OE number 1130484-00-A.
- Use with 1/2"D socketry or a 21mm spanner.
- 1/2"D allows for use of a torque wrench for correct tightening.
- · Manufactured from steel for strength & durability.