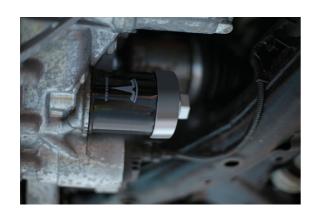

## Oil Filter Cup Wrench - Tesla Transmission Filter

The Tesla range of vehicles use a spin on oil filter on their transmissions; 2 wheel drive vehicles have one filter on the rear transmission with all-wheel drive vehicles having two filters, one on the front and one on the rear. The Laser 8617 filter cup is engineered to fit the filters and allow for safe removal, as well as allowing the new filter to be fitted with a  $\frac{1}{2}$  D torque wrench.